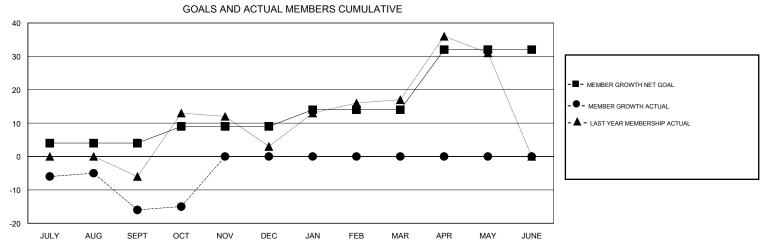

## MONTHLY MEMBERSHIP PROGRESS REPORT

## District 27 E1







| DROPPED CLUBS: 0  DROPPED MEMBERS |         | 12 CLUBS OF 45 ADDED 1 OR MORE<br>NEW MEMBERS | GENDER DISTRIBU<br>MALE<br>FEMALE  | UTION<br>1,110 (68.22%)<br>517 (31.78%) |     |
|-----------------------------------|---------|-----------------------------------------------|------------------------------------|-----------------------------------------|-----|
| DECEASED                          | 3       | CLICK HERE FOR CUMULATIVE                     | TOTAL FAMILY UNIT MEMBERS          |                                         | 467 |
| CLUB CANCELLED OTHER              | 0<br>37 | MEMBERSHIP DATA                               | FAMILY MEMBERS PAYING HALF 23 DUES |                                         | 236 |
| TOTAL                             | 40      |