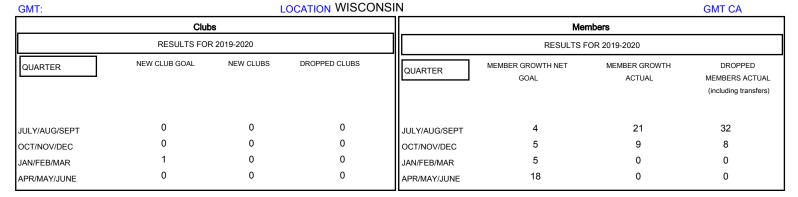

## MONTHLY MEMBERSHIP PROGRESS REPORT

## District 27 E1







| DROPPED CLUBS: 0  DROPPED MEMBERS |         | 12 CLUBS OF 45 ADDED 1 OR MORE<br>NEW MEMBERS | GENDER DISTRIBU<br>MALE<br>FEMALE  | UTION<br>1,110 (68.22%)<br>517 (31.78%) |     |
|-----------------------------------|---------|-----------------------------------------------|------------------------------------|-----------------------------------------|-----|
| DECEASED                          | 3       | CLICK HERE FOR CUMULATIVE                     | TOTAL FAMILY UNIT MEMBERS          |                                         | 467 |
| CLUB CANCELLED OTHER              | 0<br>37 | MEMBERSHIP DATA                               | FAMILY MEMBERS PAYING HALF 23 DUES |                                         | 236 |
| TOTAL                             | 40      |